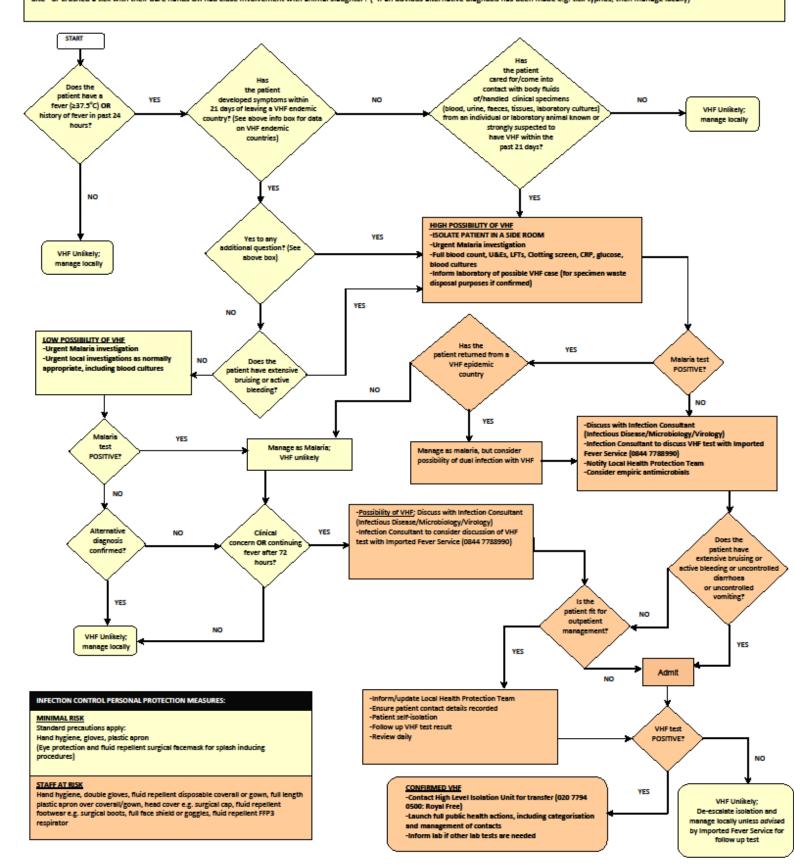

| Learning             | Technical                                                                                                                                                                                                                                                                                                            | Non-Technical                                                                                                                                                                        |
|----------------------|----------------------------------------------------------------------------------------------------------------------------------------------------------------------------------------------------------------------------------------------------------------------------------------------------------------------|--------------------------------------------------------------------------------------------------------------------------------------------------------------------------------------|
| Outcomes             | - Infectious Disease history taking                                                                                                                                                                                                                                                                                  | - Use cognitive aids -                                                                                                                                                               |
| Outcomes             | - Knowledge of suspected viral                                                                                                                                                                                                                                                                                       | - Know the environment – infection                                                                                                                                                   |
|                      | haemorrhagic fever, and PPE                                                                                                                                                                                                                                                                                          | control measures, bed                                                                                                                                                                |
|                      | measures                                                                                                                                                                                                                                                                                                             | management                                                                                                                                                                           |
|                      | - VHF risk assessment criteria                                                                                                                                                                                                                                                                                       | - Anticipate and plan                                                                                                                                                                |
|                      |                                                                                                                                                                                                                                                                                                                      | - Mobilise all available resources                                                                                                                                                   |
| Scenario<br>Overview | The patient is a 43 year old patient who he patient is a difficult historian but has feature from a high risk area. The scenario will a patient with a suspected viral haemorrha health measures including risk stratification. This scenario requires a minimum of 2 fat be console/ phone advice if required), and | ures of unexplained mucosal bleeding llow candidates to take a history in a gic fever (VHF), and to think about wider on, PPE and isolation.  culty members: patient voice (can also |
| Set Up               | Urgent care centre referral to medical tak                                                                                                                                                                                                                                                                           | xe                                                                                                                                                                                   |
|                      | Manikin (or faculty can play as actor)                                                                                                                                                                                                                                                                               |                                                                                                                                                                                      |
|                      | Adult Bed/trolley/chair all fine                                                                                                                                                                                                                                                                                     |                                                                                                                                                                                      |
|                      | Monitoring not on                                                                                                                                                                                                                                                                                                    |                                                                                                                                                                                      |
| Prop List            | Oxygen mask and tubing BP cuff Monitor Blood results                                                                                                                                                                                                                                                                 |                                                                                                                                                                                      |
|                      | Guidelines: link to:<br>https://www.gov.uk/government/publication                                                                                                                                                                                                                                                    | S S                                                                                                                                                                                  |