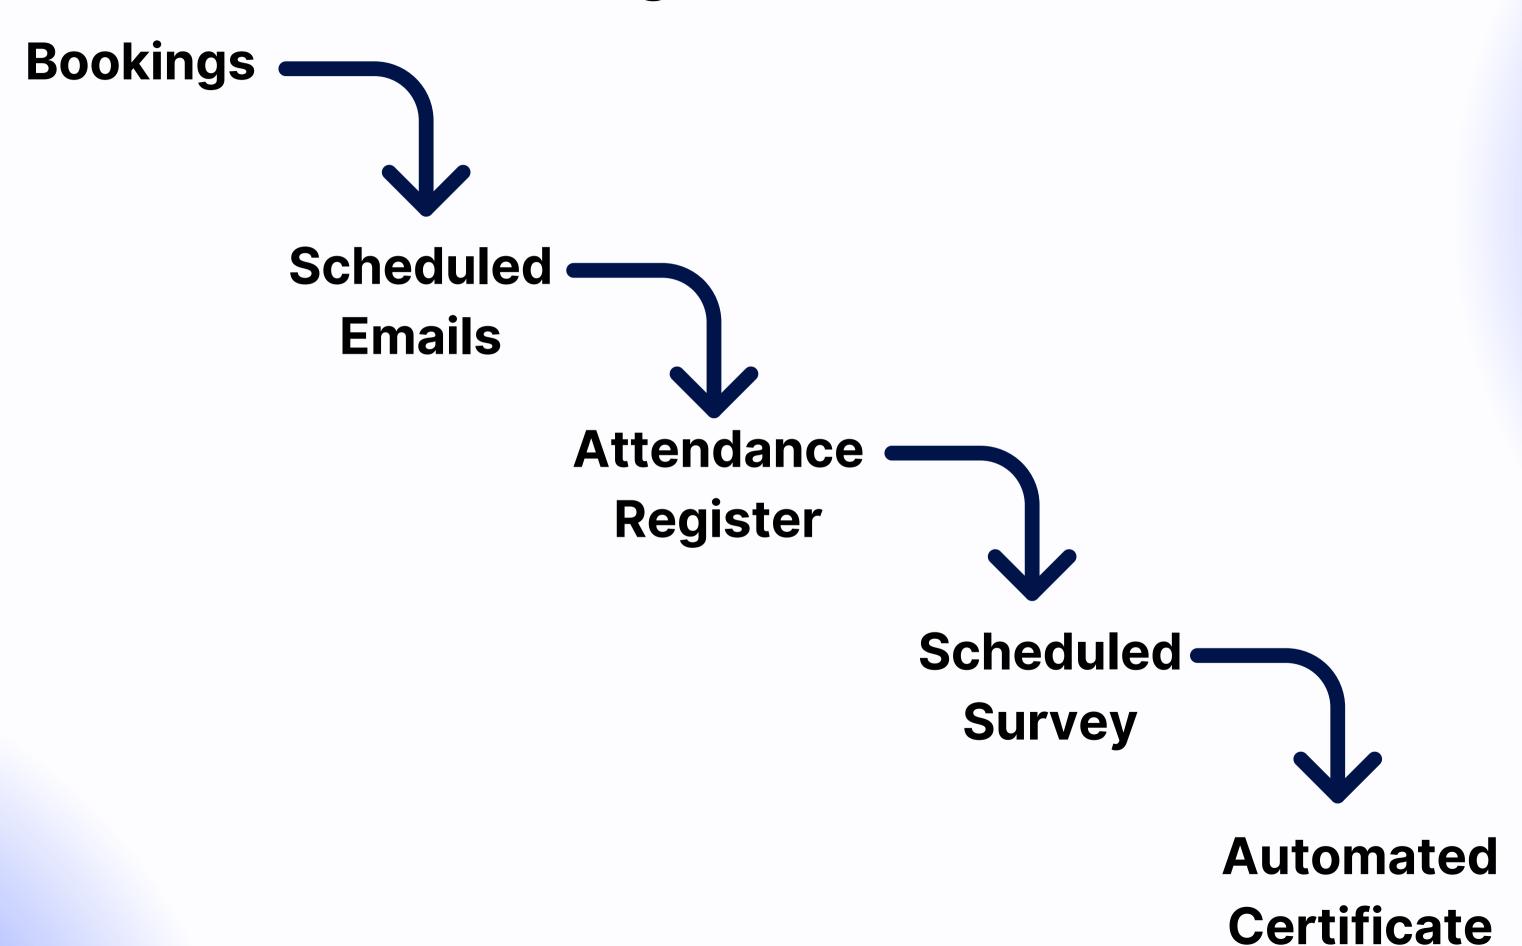

5 Jul 2024, 10:00am 3 Dates Available 15 Jul 2024 | 9:00 am to 10:00 am

Training Hub

Session Choices

Custom

**Branding** 

#### **Available Tickets**

3 0 Tickets Available

**External Ticket** 

Paid external ticket

5 Tickets Available

14 Tickets Available

Apply to Book £20.00

Your application is under review

Easy

Free Doctor Ticket

 Sold out Join Waitlist

Free

Book

£10.00

Free Event Lead

Ciaran Megoran

Online

Event Provider The Simulation Team

**Event Delivery** 

Customisable Free Nurse Ticket 14 Tickets Available

# Customisable Booking Forms



Simplified Payments

#### Manage Applications & Waitlists



Manage Attendees

#### **Create a Template Certificate**



#### **Create & Schedule a Survey**



#### **Automate Them!**



## **Automating Tasks to Save Time**





# Completely Free, Unlimited Use



### Teams from Across the Country



















"Before discovering Medtribe, I often faced challenges in coordinating with my colleagues, student nurses and junior doctors.

Medtribe has not only addressed these challenges but has also transformed the way I engage with my peers and access valuable resources. The booking system removed 90% of my admin tasks.

I wholeheartedly endorse Medtribe to my colleagues and fellow healthcare professionals."

Pramod Bhimji
Simulation Co-ordinator / Simulation Technician
Manor Learning Centre





# **Get Started Today**

**Create Your First Event** 

ciaran@medtribe.com www.medtribe.com