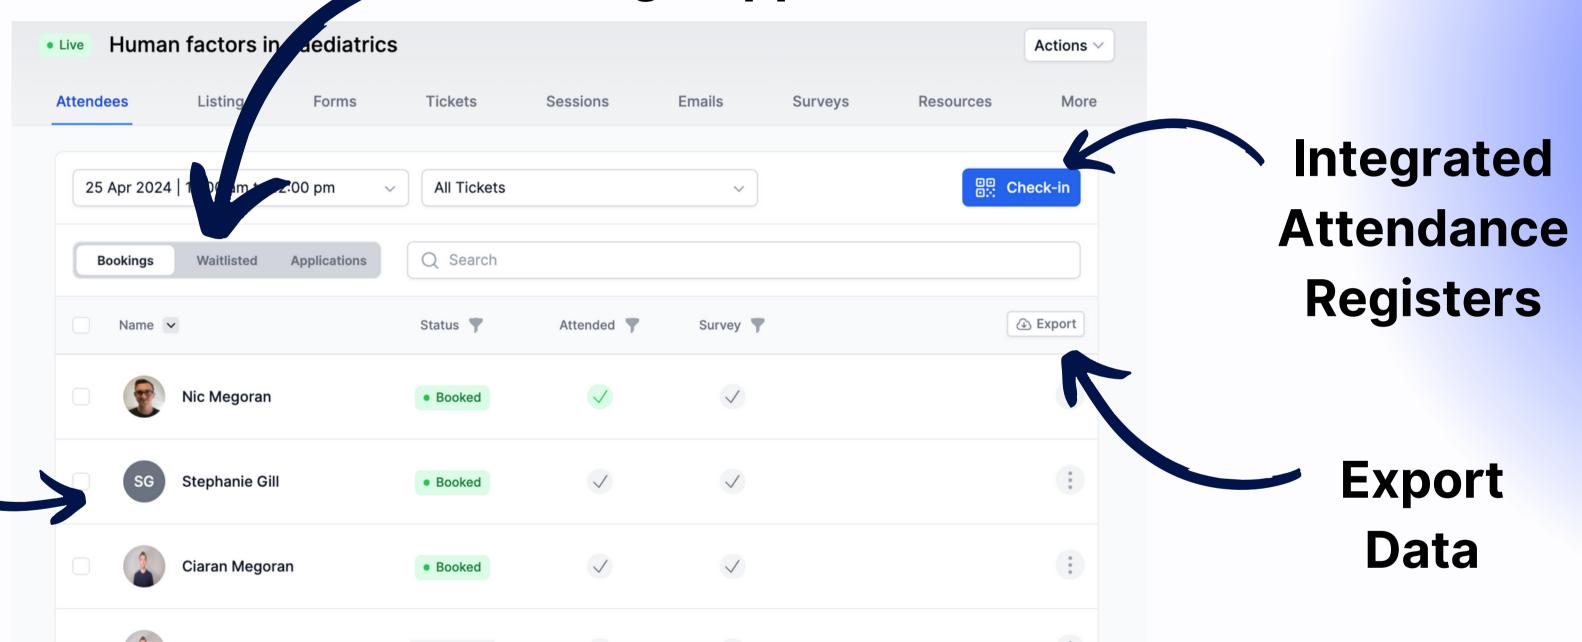

on- This allows you to describe the event in more detail

Select Event Details **Start Time End Time** 15 Jul 2024, 9:00am 15 Jul 2024, 10:00am **Booking Deadline** 15 Jul 2024, 10:00am 3 Dates Available 15 Jul 2024 | 9:00 am to 10:00 am

Training Hub

Session Choices

Custom

**Branding** 

#### **Available Tickets**

3 0 Tickets Available

**External Ticket** 

Paid external ticket

5 Tickets Available

14 Tickets Available

Apply to Book £20.00

Your application is under review

Easy

Free Doctor Ticket

 Sold out Join Waitlist

Free

Book

£10.00

Free Event Lead

Ciaran Megoran

Online

Event Provider The Simulation Team

**Event Delivery** 

Customisable Free Nurse Ticket 14 Tickets Available

# Customisable Booking Forms



Simplified Payments

#### Manage Applications & Waitlists



Manage Attendees

#### **Create a Template Certificate**



#### **Create & Schedule a Survey**



#### **Automate Them!**



## **Automating Tasks to Save Time**





# Completely Free, Unlimited Use



### Teams from Across the Country



















"Before discovering Medtribe, I often faced challenges in coordinating with my colleagues, student nurses and junior doctors.

Medtribe has not only addressed these challenges but has also transformed the way I engage with my peers and access valuable resources. The booking system removed 90% of my admin tasks.

I wholeheartedly endorse Medtribe to my colleagues and fellow healthcare professionals."

Pramod Bhimji
Simulation Co-ordinator / Simulation Technician
Manor Learning Centre





# **Get Started Today**

**Create Your First Eve