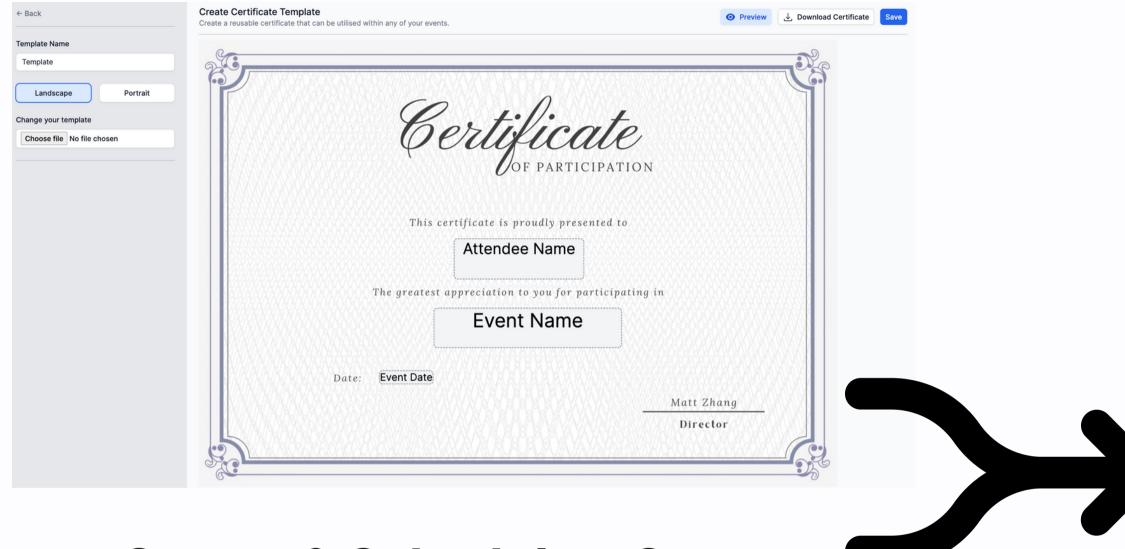

lect Event Details **Start Time End Time** 15 Jul 2024, 9:00am 15 Jul 2024, 10:00am **Booking Deadline** 15 Jul 2024, 10:00am 3 Dates Available 15 Jul 2024 | 9:00 am to 10:00 am

Training Hub

Session Choices

Custom

**Branding** 

#### **Available Tickets**

3 0 Tickets Available

**External Ticket** 

Paid external ticket

5 Tickets Available

14 Tickets Available

Apply to Book £20.00

Your application is under review

Easy

Free Doctor Ticket

 Sold out Join Waitlist

Free

Book

£10.00

Free Event Lead

Ciaran Megoran

Online

Event Provider The Simulation Team

**Event Delivery** 

Customisable Free Nurse Ticket 14 Tickets Available

# Customisable Booking Forms



Simplified Payments

#### Manage Applications & Waitlists



Manage Attendees

#### **Create a Template Certificate**



#### **Create & Schedule a Survey**



#### **Automate Them!**



## **Automating Tasks to Save Time**





# Completely Free, Unlimited Use



### Teams from Across the Country



















"Before discovering Medtribe, I often faced challenges in coordinating with my colleagues, student nurses and junior doctors.

Medtribe has not only addressed these challenges but has also transformed the way I engage with my peers and access valuable resources. The booking system removed 90% of my admin tasks.

I wholeheartedly endorse Medtribe to my colleagues and fellow healthcare professionals."

Pramod Bhimji
Simulation Co-ordinator / Simulation Technician
Manor Learning Centre





# **Get Started Today**

**Create Your First Event** 

ciaran@medtribe.com www.medtribe.com