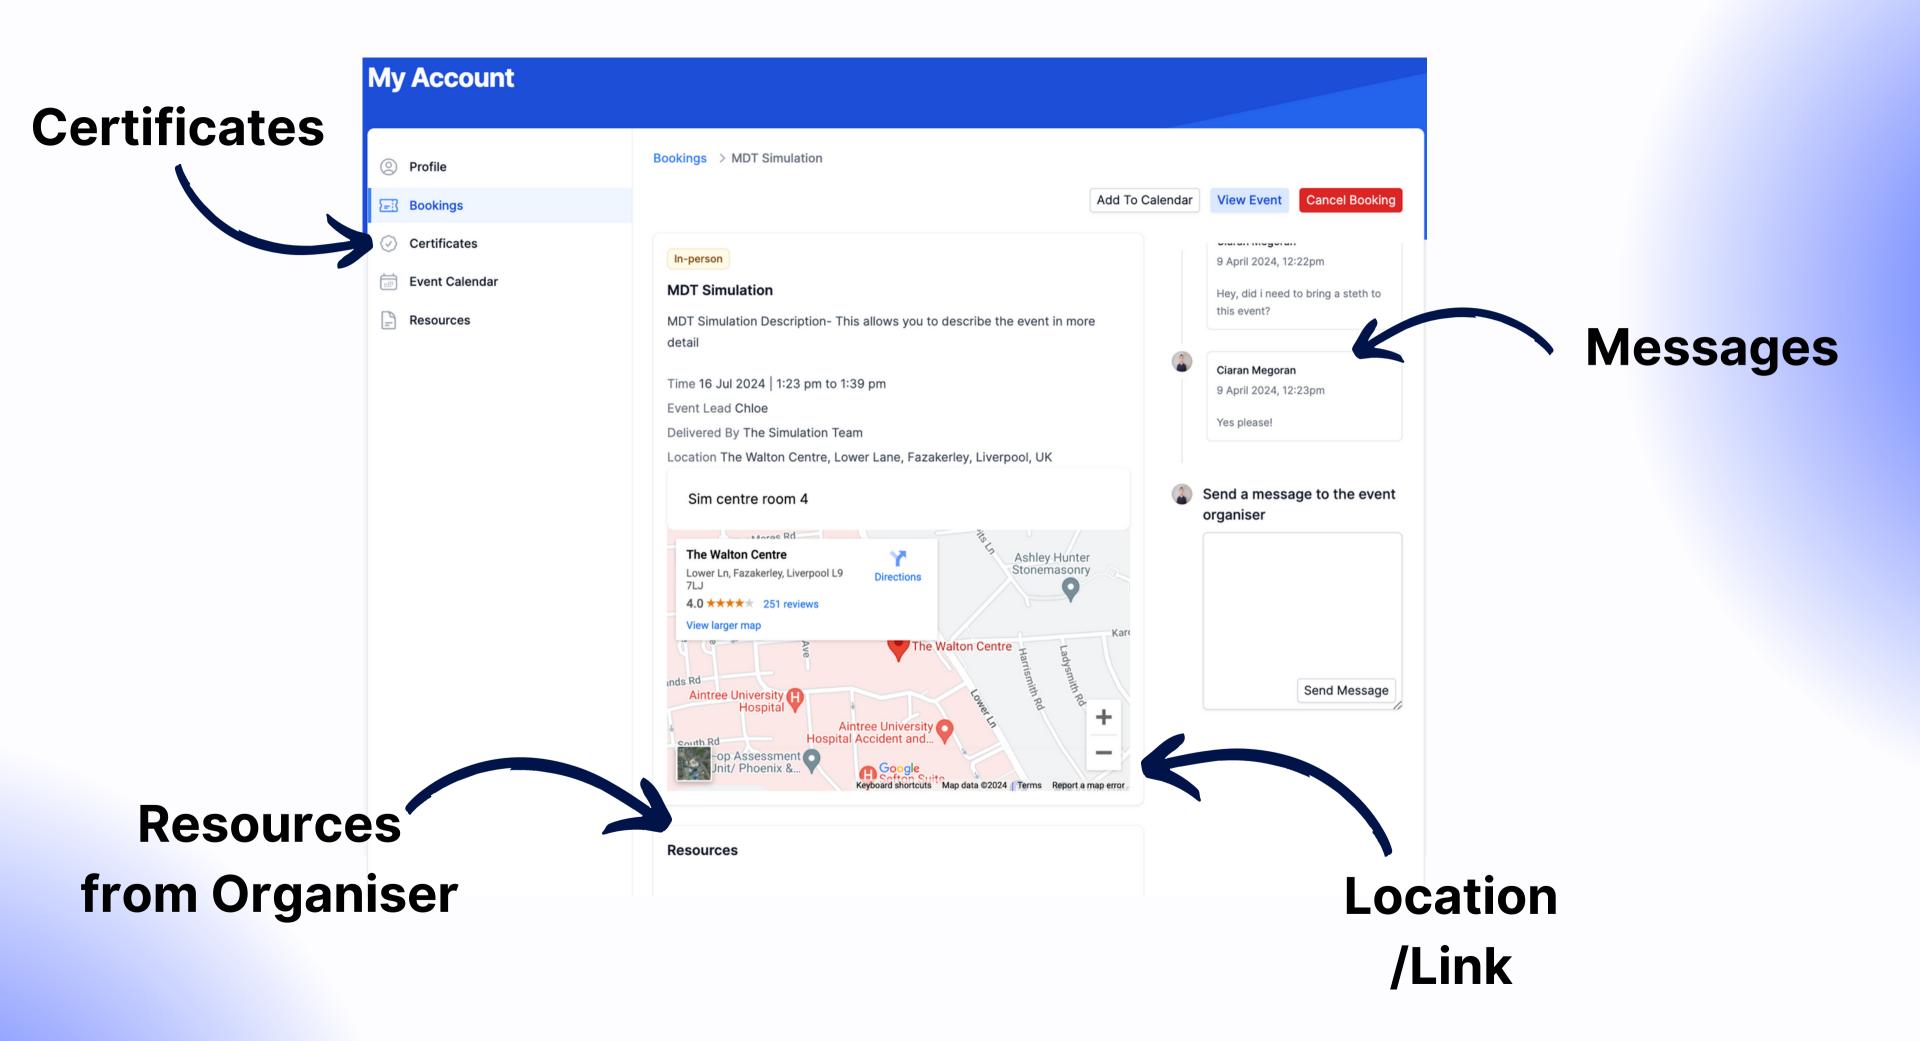

#### Manage Applications & Waitlists

Manage Attendees

### Teams from Across the Country

"Before discovering Medtribe, I often faced challenges in coordinating with my colleagues, student nurses and junior doctors.

Medtribe has not only addressed these challenges but has also transformed the way I engage with my peers and access valuable resources. The booking system removed 90% of my admin tasks.