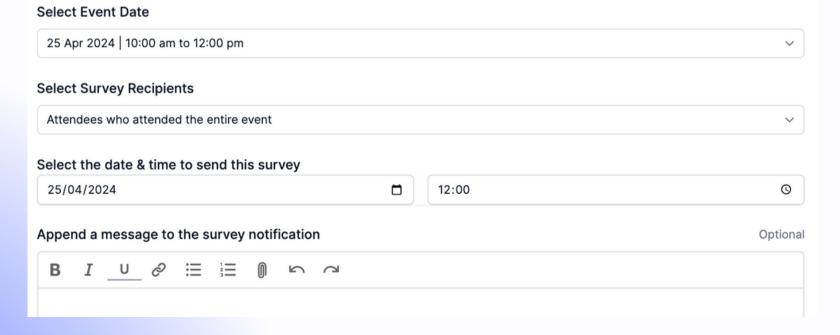

e** 15 Jul 2024, 9:00am 15 Jul 2024, 10:00am **Booking Deadline** 15 Jul 2024, 10:00am 3 Dates Available 15 Jul 2024 | 9:00 am to 10:00 am

Training Hub

Session Choices

Custom

**Branding** 

#### **Available Tickets**

3 0 Tickets Available

**External Ticket** 

Paid external ticket

5 Tickets Available

14 Tickets Available

Apply to Book £20.00

Your application is under review

Easy

Free Doctor Ticket

 Sold out Join Waitlist

Free

Book

£10.00

Free Event Lead

Ciaran Megoran

Online

Event Provider The Simulation Team

**Event Delivery** 

Customisable Free Nurse Ticket 14 Tickets Available

# Customisable Booking Forms



Simplified Payments

#### Manage Applications & Waitlists



Manage Attendees

#### **Create a Template Certificate**



#### **Create & Schedule a Survey**



#### **Automate Them!**



## **Automating Tasks to Save Time**





# Completely Free, Unlimited Use



### Teams from Across the Country



















"Before discovering Medtribe, I often faced challenges in coordinating with my colleagues, student nurses and junior doctors.

Medtribe has not only addressed these challenges but has also transformed the way I engage with my peers and access valuable resources. The booking system removed 90% of my admin tasks.

I wholeheartedly endorse Medtribe to my colleagues and fellow healthcare professionals."

Pramod Bhimji
Simulation Co-ordinator / Simulation Technician
Manor Learning Centre





# **Get Started Today**

**Create Your First Event** 

ciaran@medtribe.com www.medtribe.com