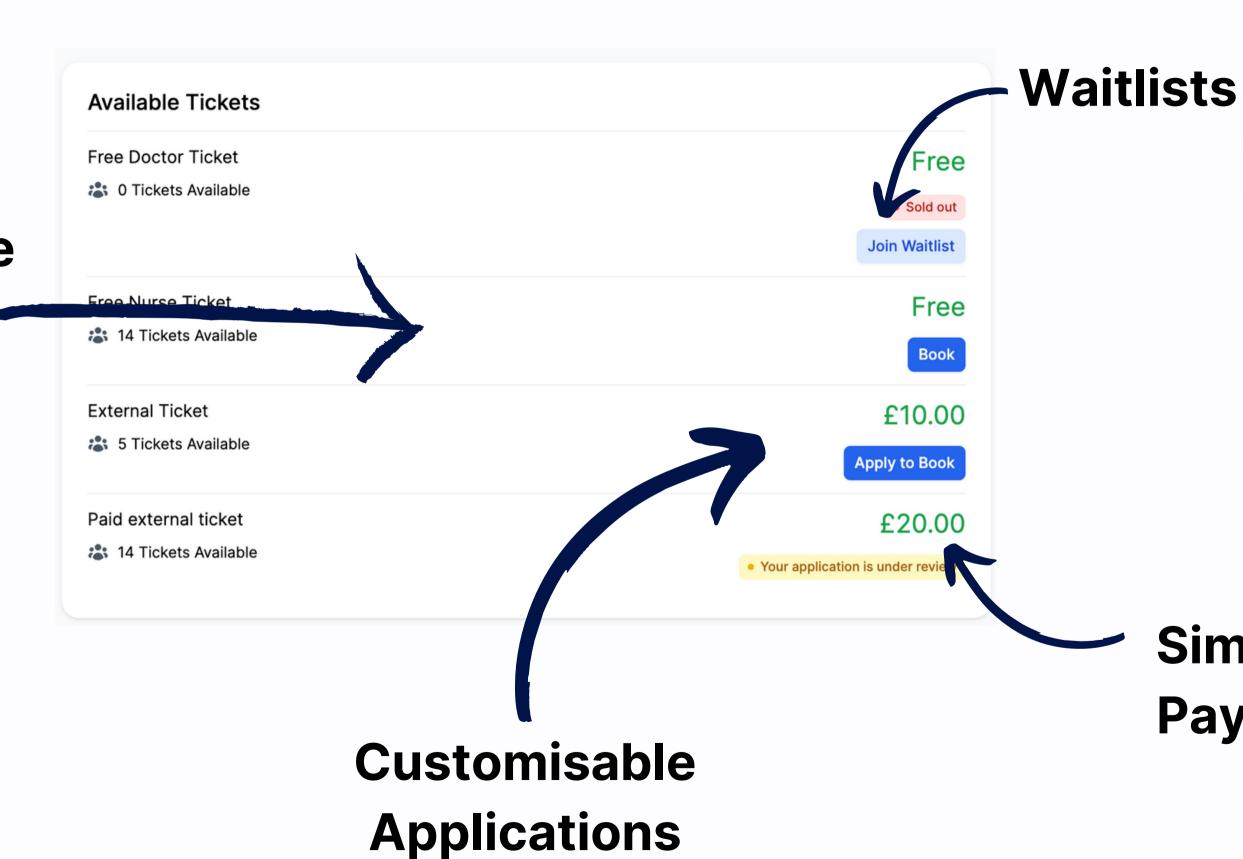

#### **Available Tickets**

3 0 Tickets Available

**External Ticket** 

Paid external ticket

5 Tickets Available

14 Tickets Available

Apply to Book £20.00

Your application is under review

Easy

Free Doctor Ticket

 Sold out Join Waitlist

Free

Book

£10.00

Free Event Lead

Ciaran Megoran

Online

Event Provider The Simulation Team

**Event Delivery** 

Customisable Free Nurse Ticket 14 Tickets Available

# Customisable Booking Forms

Simplified Payments

#### Manage Applications & Waitlists

Manage Attendees