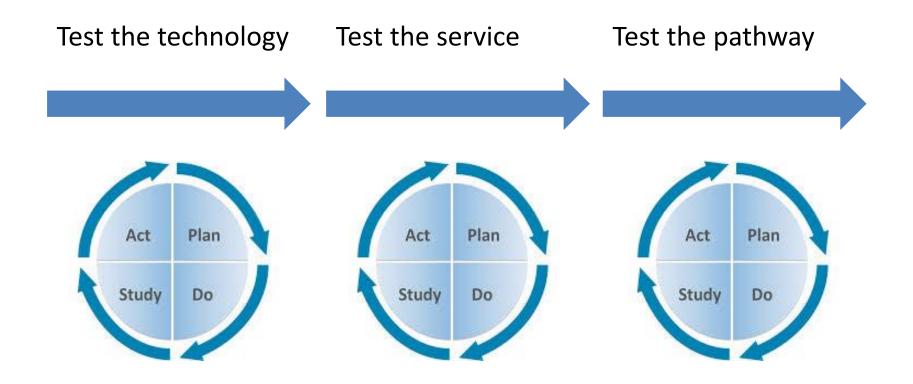

## 1. We explored the technology with lots of partners, creating lots of ideas

## 2. We prototyped a simple, new service

Target Population: Over 65 years

Intervention: Pulse check using the Kardia Mobile

Test Site: 13 pharmacies in Waltham Forest.

## 3. We redesigned the pathway and ran it as a prototype