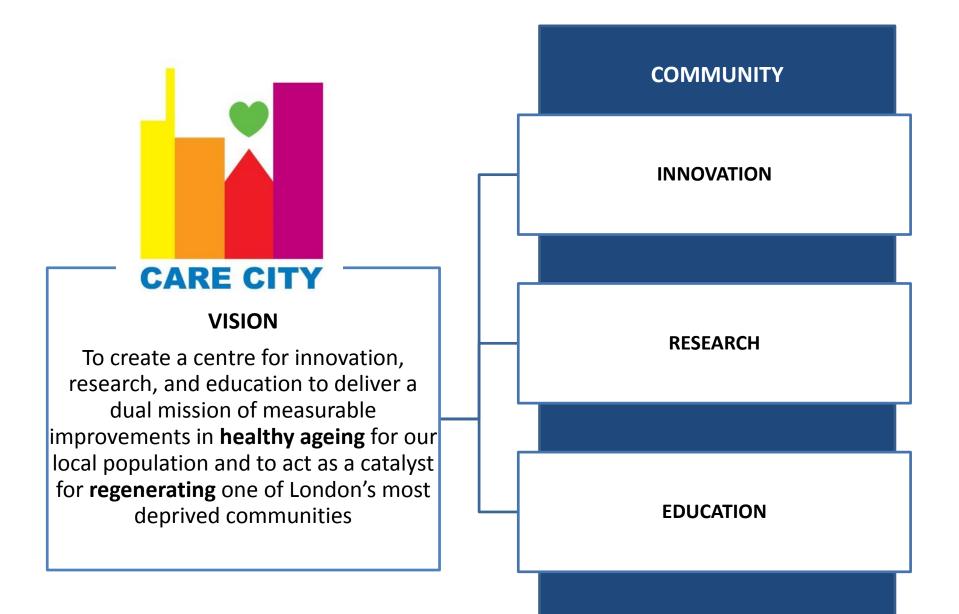

### Test Bed experience on piloting and scaling up innovations in primary care

John Craig, Chief Executive, Care City 14<sup>th</sup> May, 2018





An innovation centre for healthy ageing.

Founded by LB Barking and Dagenham and North-East London Foundation Trust



#### Care City is an NHS England 'Test Bed'



### An Example

# Atrial fibrillation causes 20,000 strokes each year



## AF can now be spotted with a quick, simple test, but how can we best use it?



#### **AliveCor**

## 1. We explored the technology with lots of partners, creating lots of ideas



## 2. We prototyped a simple, new service

Target Population: Over 65 years

Intervention: Pulse check using the Kardia Mobile

Test Site: 13 pharmacies in Waltham Forest.

#### **Pilot Achievements:**

- Community pharmacies were identified to be in a suitable position in the pathway to support early identification of heart rhythm problems
- Community pharmacists received a positive response from patients across the pilot

| Patients | <b>C</b> |
|----------|----------|
| Screened |