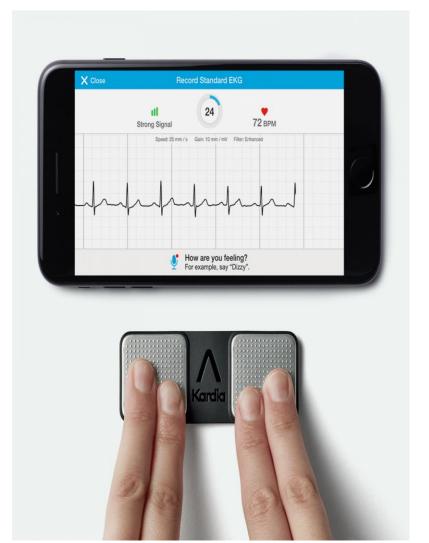

#### **AliveCor**

## 2. We prototyped a simple, new service

Target Population: Over 65 years

Intervention: Pulse check using the Kardia Mobile

Test Site: 13 pharmacies in Waltham Forest.