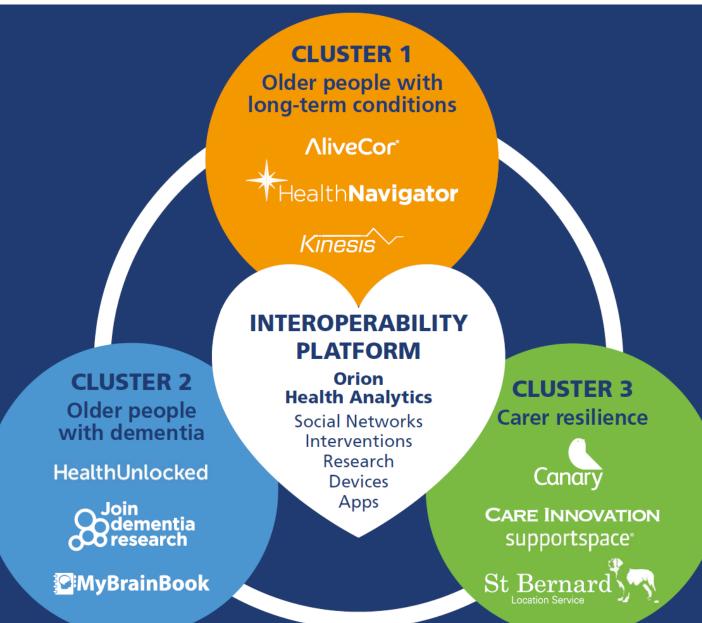

### Test Bed experience on piloting and scaling up innovations in primary care

John Craig, Chief Executive, Care City 14<sup>th</sup> May, 2018





An innovation centre for healthy ageing.

Founded by LB Barking and Dagenham and North-East London Foundation Trust



#### Care City is an NHS England 'Test Bed'



### An Example

# Atrial fibrillation causes 20,000 strokes each year



## AF can now be spotted with a quick, simple test, but how can we best use it?



#### **AliveCor**

## 1. We explored the technology with lots of partners, creating lots of ideas



## 2. We prototyped a simple, new service

Target Population: Over 65 years

Intervention: Pulse check using the Kardia Mobile

Test Site: 13 pharmacies in Waltham Forest.

#### **Pilot Achievements:**

- Community pharmacies were identified to be in a suitable position in the pathway to support early identification of heart rhythm problems
- Community pharmacists received a positive response from patients across the pilot

| Patients | <b>C</b> |
|----------|----------|
| Screened |          |

| Assessment<br>Result | Number of<br>Pa