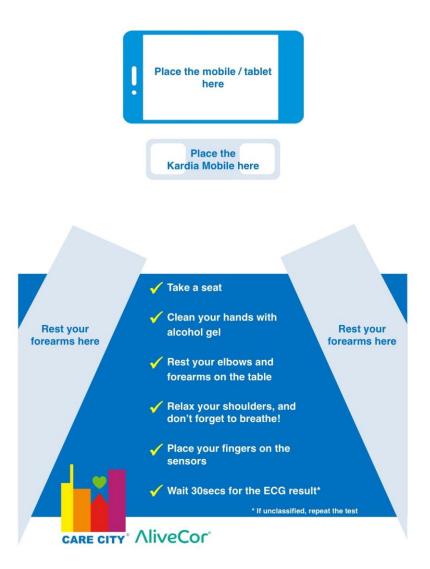

## 2. We prototyped a simple, new service

Target Population: Over 65 years

Intervention: Pulse check using the Kardia Mobile

Test Site: 13 pharmacies in Waltham Forest.

| Patients | <b>C</b> |
|----------|----------|
| Screened |          |

| Assessment<br>Result | Number of<br>Patients |
|----------------------|-----------------------|
| Normal               | 316                   |
| Possible AF          | 28 (7%)               |
| Unclassified         | 43 (11%)              |