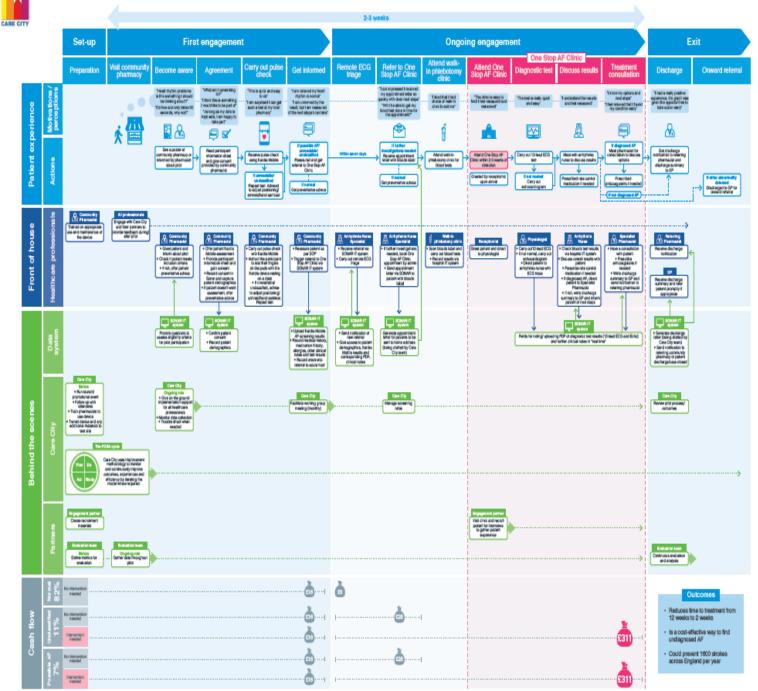

ilot

| Patients | <b>C</b> |
|----------|----------|
| Screened |          |

| Assessment<br>Result | Number of<br>Patients |
|----------------------|-----------------------|
| Normal               | 316                   |
| Possible AF          | 28 (7%)               |
| Unclassified         | 43 (11%)              |

## 3. We redesigned the pathway and ran it as a prototype



### The results

- Reduced time to treatment from twelve weeks to two
- Positive feedback from patients and clinicians
- A cost-effective way to prevent 1600 strokes nationwide
- Long-term savings to the public purse from stroke prevention

### Seven things we are proud of



### We played first



### We iterated



#### We blueprinted our work

#### Care City Innovation Test Bed One Stop AF Clinic Blueprint



#### We spotted its essential features



#### We stuck with it



#### We built a whole system

| Kardia 🗸     | Referred By                              | Visited<br>clinic | Record<br>status 🗸 | Appointment needed? - |
|--------------|------------------------------------------|-------------------|--------------------|-----------------------|
| Possible AF  | Forest Dispensing Chemists<br>(E17 4PP)  | •                 | New •              | Not reviewed <b>T</b> |
| Possible AF  | Hatch Pharmacy (E4 6LQ)                  | •                 | Inprogress •       | Yes 🔻                 |
| Unclassified | Benjamin Pharmacy (E4<br>8LP)            | •                 | Completed •        | No                    |
| Unclassified | Burns Chemist (E11 3HR)                  | •